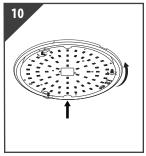

## **Installation**

Switch OFF at mains supply before installing

Hold the base securely and twist to unlock and remove the diffuser

Loosen screws and twist to remove gear tray from the base, detach safety belt

Align gear tray with screws and

gear tray to select the desired colour temperature

Push and twist the diffuser back into place

Return power. Switch ON at mains