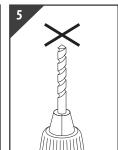

S17474 - IP65 - 15W LED CCT Adjustable Microwave Polo Bulkhead

Ensure product is located in the correct location and mark surface

Use correct drill bit to drill screw holes

Pull power supply through hole in