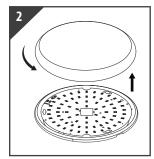

## **Installation**

Switch OFF at mains supply before installing

Hold the base securely and twist to unlock and remove the diffuser

Loosen screws and twist to remove gear tray from the base, detach safety belt