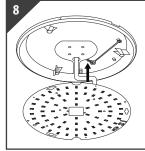

Align gear tray with screws and

gear tray to select the desired colour temperature

Push and twist the diffuser back into place

Return power. Switch ON at mains