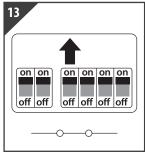

Align gear tray with screws and

gear tray to select the desired colour temperature

Push and twist the diffuser back into place

Return power. Switch ON at mains