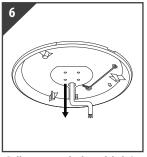

S17474 - IP65 - 15W LED CCT Adjustable Microwave Polo Bulkhead

Ensure product is located in the correct location and mark surface

Use correct drill bit to drill screw holes

Pull power supply through hole in