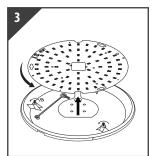

Install the fixing screws to the base Attach safety belt to gear tray

Press the individual terminal and insert the correct incoming supply before releasing the terminal to secure. The product MUST be earthed

Align gear tray with screws and

gear tray to select the desired colour temperature

Push and twist the diffuser back into place

Return power. Switch ON at mains