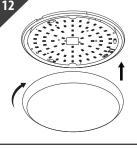

Align gear tray with screws and

gear tray to select the desired colour temperature

Push and twist the diffuser back into place

Return power. Switch ON at mains