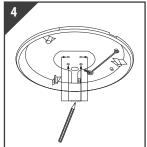

S17474 - IP65 - 15W LED CCT Adjustable Microwave Polo Bulkhead

Ensure product is located in the correct location and mark surface

Use correct drill bit to drill screw holes

Pull power supply through hole in

Install the fixing screws to the base Attach safety belt to gear tray

Press the individual terminal and insert the correct incoming supply before releasing the terminal to secure. The product MUST be earthed