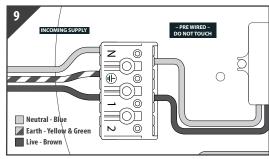

Install the fixing screws to the base Attach safety belt to gear tray

Press the individual terminal and insert the correct incoming supply before releasing the terminal to secure. The product MUST be earthed