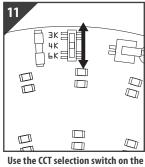

Align gear tray with screws and

gear tray to select the desired colour temperature

Push and twist the diffuser back into place

Return power. Switch ON at mains