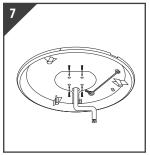

Install the fixing screws to the base Attach safety belt to gear tray

Press the individual terminal and insert the correct incoming supply before releasing the terminal to secure. The product MUST be earthed